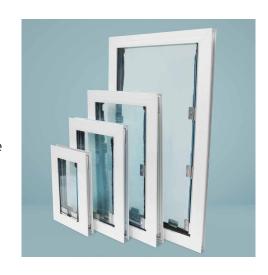

## **Anlin** Pet Doors

The new and improved Anlin Pet Door now features a clear dual flap system with Alnico magnets and dual high-density weatherstripping for the ultimate Anlin pet door. Made from a proprietary high density clear vinyl with UV inhibitors and flex additives, flap durability is guaranteed even in the harshest environments. The Alnico magnets ensure a "zipper-like" closing action, which pulls the flaps against the weather stripping for an optimum seal.

## **Key Features**

- Flaps designed with proprietary vinyl blend for ultimate durability
- Dual Flaps with multiple magnets to ensure "zipper-like" closing action
- High density weatherstripping used to provide the best barrier against the elements
- Frame made from a high strength Aluminum to withstand even the toughest pets