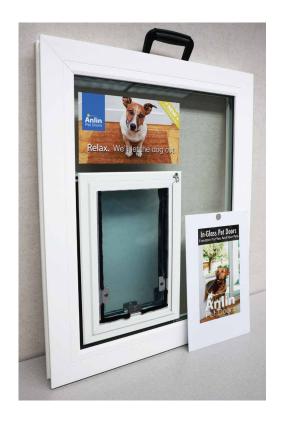

## **Anlin** Pet Doors

The new and improved Anlin Pet Door now features a clear dual flap system with Alnico magnets and dual high-density weatherstripping for the ultimate Anlin pet door. Made from a proprietary high density clear vinyl with UV inhibitors and flex additives, flap durability is guaranteed even in the harshest environments. The Alnico magnets ensure a "zipper-like" closing action, which pulls the flaps against the weather stripping for an optimum seal.

## **Key Features**

- Flaps designed with proprietary vinyl blend for ultimate durability
- Dual Flaps with multiple magnets to ensure "zipper-like" closing action
- High density weatherstripping used to provide the best barrier against the elements
- Frame made from a high strength Aluminum to withstand even the toughest pets